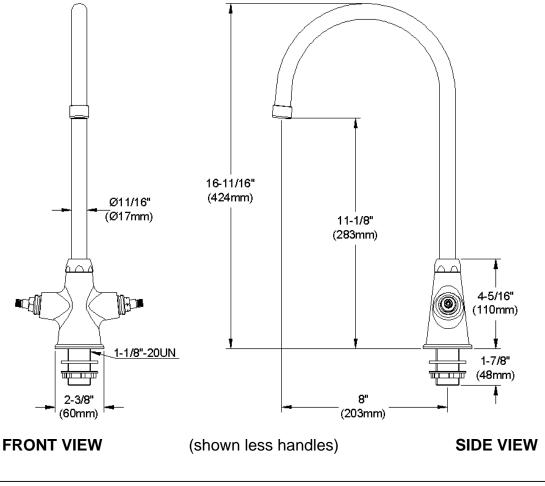

## **GENERAL FEATURES**

- Quarter turn ceramic disc cartridge
- Solid brass construction
- Chrome Finish
- Replacement cartridge A70001 for cold
- Replacement cartridge A70002 for hot
- Includes spout swing restriction pin
- Dual control

## COMPLIES WITH:

- ASME/ANSI A112.18.1
- CSA B125-01
- NSF/ANSI 61
- ADA
- UPC/CUPC
- IAPMO Listed

Wristblade Handle 6 inch, Two Piece

Replacement Handle A55388 Replacement Escutcheon A55391

| Job Name:                    | Item #:                 |
|------------------------------|-------------------------|
| Notes:                       |                         |
| Architect/Engineer Approval: | <b>Date:</b> 10/18/2005 |