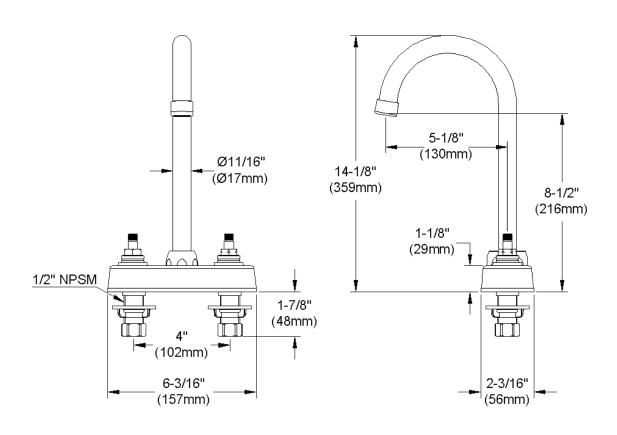

## Wristblade Handle 6 inch, Two Piece

Replacement Handle A55388 Replacement Escutcheon A55390

**FRONT VIEW** 

(shown less handles)

SIDE VIEW

| Job Name:                    | Item #:                |
|------------------------------|------------------------|
| Notes:                       |                        |
| Architect/Engineer Approval: | <b>Date:</b> 10/7/2005 |