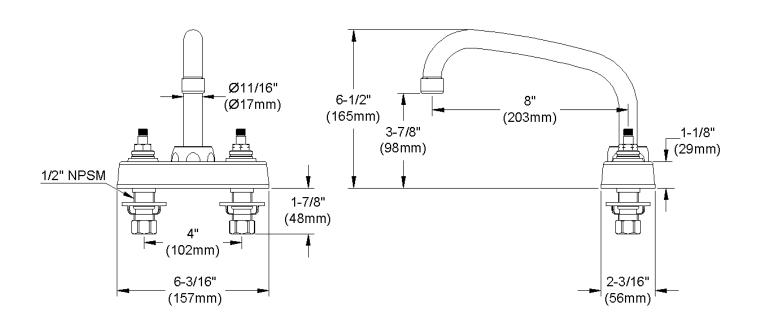

## Wristblade Handle 6 inch, Two Piece

Replacement Handle A55388 Replacement Escutcheon A55390

**FRONT VIEW** 

(shown less handles)

**SIDE VIEW** 

| Job Name:                    | Item #:                |
|------------------------------|------------------------|
| Notes:                       |                        |
| Architect/Engineer Approval: | <b>Date:</b> 10/7/2005 |