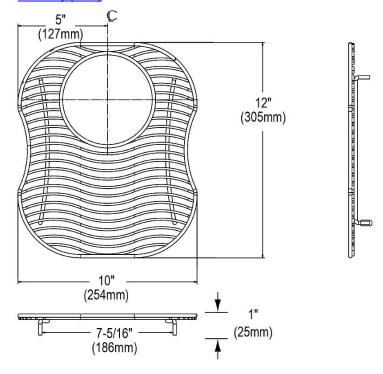

## PRODUCT SPECIFICATIONS

Bottom Grid. Overall dimensions are 10" x 12" x 1".

Made of Stainless Steel

| Material:          | Stainless Steel   |
|--------------------|-------------------|
| Dimensions:        | 10" x 12" x 1"    |
| Fits Bowl Size(s): | 11-3/4" x 13-1/4" |

**Special Note:** For bowls with rear center drain opening.