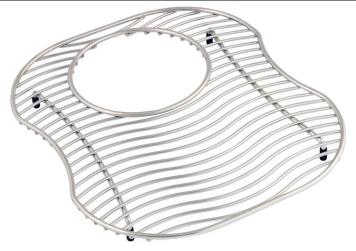

## PRODUCT SPECIFICATIONS

Bottom Grid. Overall dimensions are 10" x 12" x 1".

Made of Stainless Steel

## Bottom grids are:

- Custom designed to protect and cover the bottom of your sink
- Properly positioned opening for convenient access to drain or disposer.
- Built from solid stainless steel to resist corrosion and provide years of service.

| Material:          | Stainless Steel   |
|--------------------|-------------------|
| Dimensions:        | 10" x 12" x 1"    |
| Fits Bowl Size(s): | 11-3/4" x 13-1/4" |

**Special Note:** For bowls with rear center drain opening.