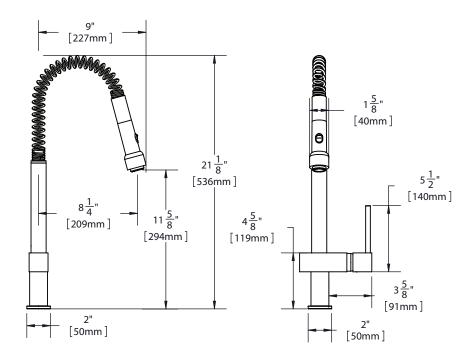

## Avado® Single Handle Pull-Down Kitchen Faucet Model LKLFAV2031

## **FEATURES**

- · Single hole top mount installation
  - One 1 1/2" (38mm) faucet hole required
  - Maximum countertop thickness 2.5" (63mm)
- · Single-lever faucet
- · Pull-down spray with aerated flow and spray function
- Solid brass construction
- · Removable ceramic disc cartridge
- · 255° swing spout
- Flexible supply tubes with 3/8" female compression ends
- · Available in the following finishes:
- Polished Chrome- Satin NickelLKLFAV2031CRLKLFAV2031NK
- Ship weight is 8.8lbs. (4.0Kg)
- · Maximum flow rate
  - 1.5 GPM/5.7 L/min at 60 P.S.I.G.