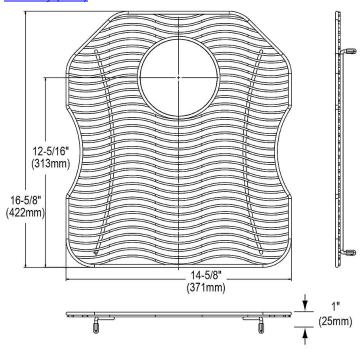

## PRODUCT SPECIFICATIONS

Bottom Grid. Overall dimensions are 14-5/8" x 16-5/8" x 1".

Made of Stainless Steel

| Material:          | Stainless Steel        |
|--------------------|------------------------|
| Dimensions:        | 14-5/8" x 16-5/8" x 1" |
| Fits Bowl Size(s): | 16" x 18"              |

Special Note: For bowls with rear center drain opening.