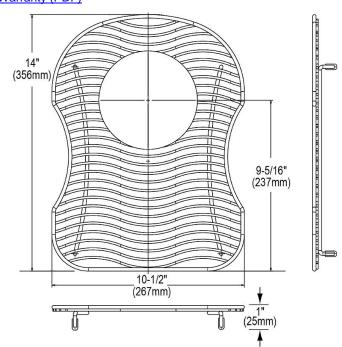

## PRODUCT SPECIFICATIONS

Bottom Grid. Overall dimensions are 14" x 10-1/2" x 1".

Made of Stainless Steel

Bottom grids are:

- Custom designed to protect and cover the bottom of your sink.
- Properly positioned opening for convenient access to drain or disposer.
- Built from solid stainless steel to resist corrosion and provide years of service.

| Material:          | Stainless Steel               |
|--------------------|-------------------------------|
| Dimensions:        | 14" x 10-1/2" x 1"            |
| Fits Bowl Size(s): | Fits bowl size: 11-1/2" x 15" |