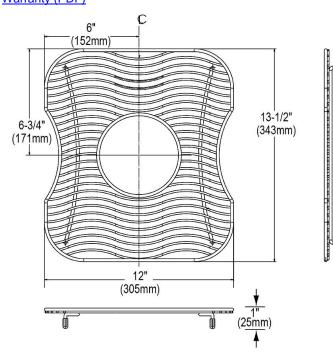

## **PRODUCT SPECIFICATIONS**

Bottom Grid. Overall dimensions are 12" x 13-1/2" x 1".

Made of Stainless Steel

Bottom grids are:

Material:

- Custom designed to protect and cover the bottom of your sink.
- Properly positioned opening for convenient access to drain or disposer.
- Built from solid stainless steel to resist corrosion and provide years of service.