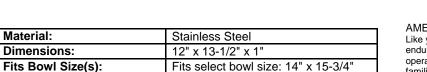

## **PRODUCT SPECIFICATIONS**

Bottom Grid. Overall dimensions are 12" x 13-1/2" x 1".

Made of Stainless Steel

Bottom grids are:

Material:

- Custom designed to protect and cover the bottom of your sink.
- Properly positioned opening for convenient access to drain or disposer.
- Built from solid stainless steel to resist corrosion and provide years of service.