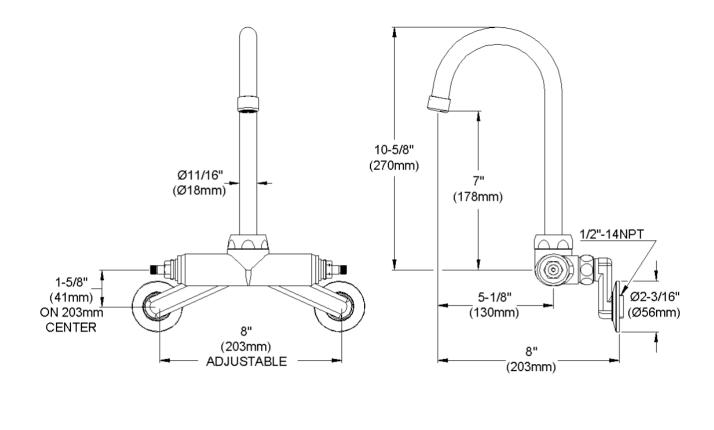

## **GENERAL FEATURES**

- Quarter turn ceramic disc cartridge
- Solid brass construction
- Chrome finish
- Replacement cartridge A70001 for cold
- Replacement cartridge A70002 for hot
- Includes spout swing restriction pin
- 2" offset for adjustable installation, 1/2" NPT Female Inlets

## COMPLIES WITH:

- ASME/ANSI A112.18.1
- CSA B125-01
- NSF/ANSI 61
- ADA
- UPC/CUPC
- IAPMO Listed

Wristblade Handle 6 inch, Two Piece

Replacement Handle A55388 Replacement Escutcheon A55391

 FRONT VIEW
 (shown less handles)
 SIDE VIEW