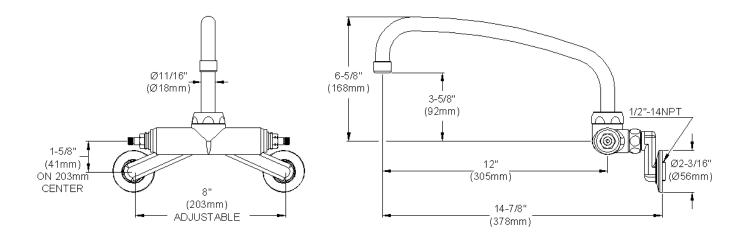

## **GENERAL FEATURES**

- Quarter turn ceramic disc cartridge
- Solid brass construction
- Chrome finish
- Replacement cartridge A70001 for cold
- Replacement cartridge A70002 for hot
- Includes spout swing restriction pin
- 2" offset for adjustable installation, 1/2" NPT Female Inlets

## **COMPLIES WITH:**

- ASME/ANSI A112.18.1
- CSA B125-01
- NSF/ANSI 61
- ADA
- UPC/CUPC
- IAPMO Listed

Wristblade Handle 6 inch, Two Piece

**Replacement Handle A55388** Replacement Escutcheon A55391

SIDE VIEW

| FRONT VIEW                   | (shown less handles) | SIDE VIEW        |
|------------------------------|----------------------|------------------|
| Job Name:                    |                      | Item #:          |
| Notes:                       |                      |                  |
| Architect/Engineer Approval: |                      | Date: 10/17/2005 |