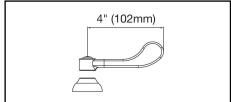

## **GENERAL FEATURES**

- Quarter turn ceramic disc cartridge
- Solid brass construction
- Chrome finish
- Replacement cartridge A70001 for cold
- Replacement cartridge A70002 for hot
- Includes spout swing restriction pin
- 2" offset for adjustable installation, 1/2" NPT Female Inlets