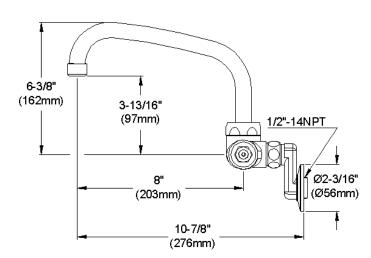

## **COMPLIES WITH:**

- ASME/ANSI A112.18.1
- CSA B125-01
- NSF/ANSI 61
- ADA
- UPC/CUPC
- IAPMO Listed

Replacement Handle A55387 Replacement Escutcheon A55391

**FRONT VIEW** 

(shown less handles)

SIDE VIEW