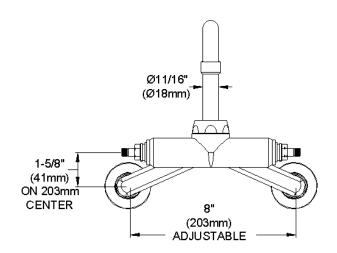

## **COMPLIES WITH:**

- ASME/ANSI A112.18.1
- CSA B125-01
- NSF/ANSI 61
- ADA
- UPC/CUPC
- IAPMO Listed

Replacement Handle A55387 Replacement Escutcheon A55391

**FRONT VIEW** 

(shown less handles)

SIDE VIEW