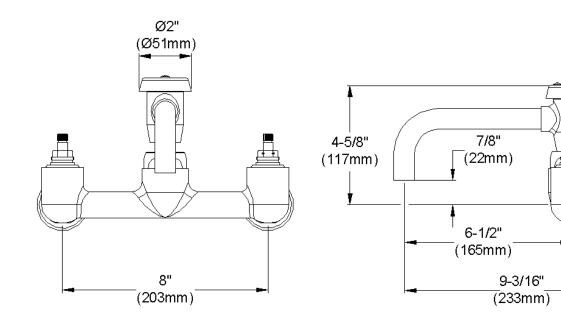

## **COMPLIES WITH:**

- ASME/ANSI A112.18.1
- CSA B125-01
- NSF/ANSI 61
- ADA
- UPC/CUPC
- IAPMO Listed

Replacement Handle A55387 Replacement Escutcheon A55390

1/2"-14NPT

Ø2" (Ø51mm)

**FRONT VIEW** 

(shown less handles)

SIDE VIEW

| Job Name:                    | ltem #:                 |
|------------------------------|-------------------------|
| Notes:                       |                         |
| Architect/Engineer Approval: | <b>Date:</b> 10/10/2005 |