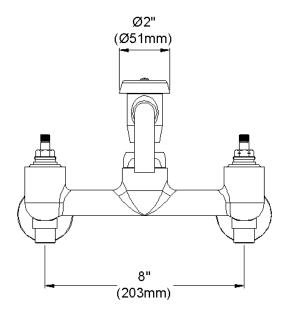

## **COMPLIES WITH:**

- ASME/ANSI A112.18.1
- CSA B125-01
- NSF/ANSI 61
- ADA
- UPC/CUPC
- IAPMO Listed

Replacement Handle A55385 Replacement Escutcheon A55390

**FRONT VIEW** 

(shown less handles)

SIDE VIEW