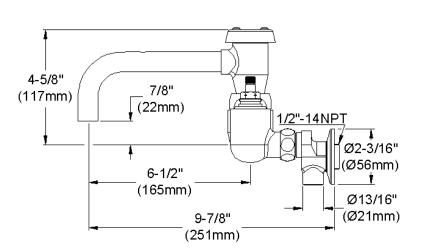

## **GENERAL FEATURES**

- Quarter turn ceramic disc cartridge
- Solid brass construction
- Chrome finish
- Replacement cartridge A70001 for cold
- Replacement cartridge A70002 for hot
- Includes spout swing restriction pin
- Shut off valve with 1/2" NPT Female Inlets

## **COMPLIES WITH:**

- ASME/ANSI A112.18.1
- CSA B125-01
- NSF/ANSI 61
- ADA
- UPC/CUPC
- IAPMO Listed

Replacement Handle A55385 Replacement Escutcheon A55390

**FRONT VIEW** 

(shown less handles)

SIDE VIEW