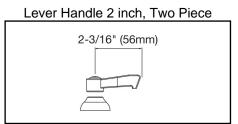

## **COMPLIES WITH:**

- ASME/ANSI A112.18.1
- CSA B125-01
- NSF/ANSI 61
- ADA
- UPC/CUPC
- IAPMO Listed

Replacement Handle A55385 Replacement Escutcheon A55390

**FRONT VIEW** 

(shown less handles)

SIDE VIEW