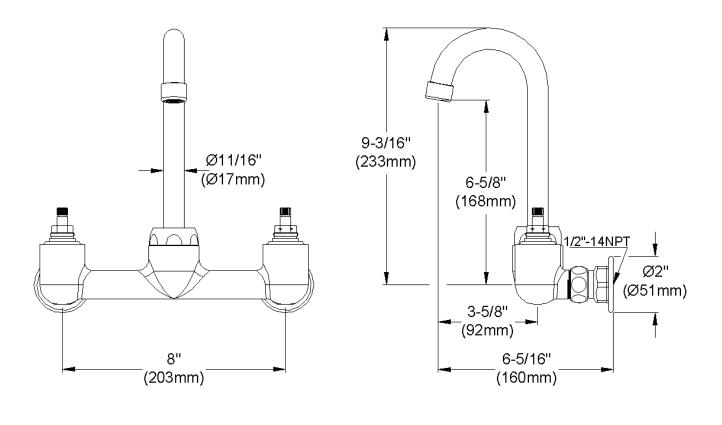

## **GENERAL FEATURES**

- Quarter turn ceramic disc cartridge
- Solid brass construction
- Chrome finish
- Replacement cartridge A70001 for cold
- Replacement cartridge A70002 for hot
- Includes spout swing restriction pin
- 1/2" NPT Female Inlets

## COMPLIES WITH:

- ASME/ANSI A112.18.1
- CSA B125-01
- NSF/ANSI 61
- ADA
- UPC/CUPC
- IAPMO Listed

Wristblade Handle 6 inch, Two Piece

Replacement Handle A55388 Replacement Escutcheon A55390

 FRONT VIEW
 (shown less handles)
 SIDE VIEW