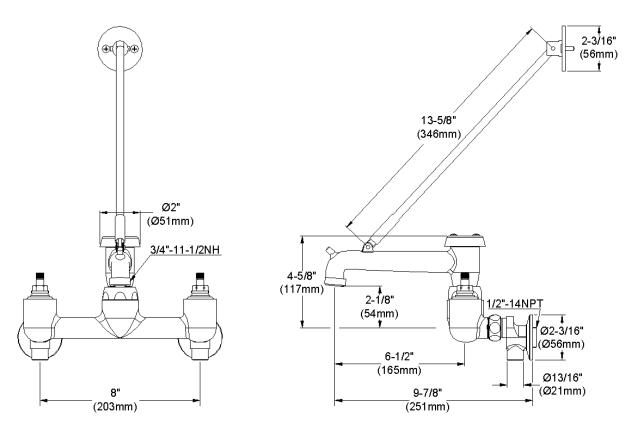

## **COMPLIES WITH:**

- ASME/ANSI A112.18.1
- CSA B125-01
- NSF/ANSI 61
- ADA
- UPC/CUPC
- IAPMO Listed

Replacement Handle A55388 Replacement Escutcheon A55390

**FRONT VIEW** 

(shown less handles)

SIDE VIEW