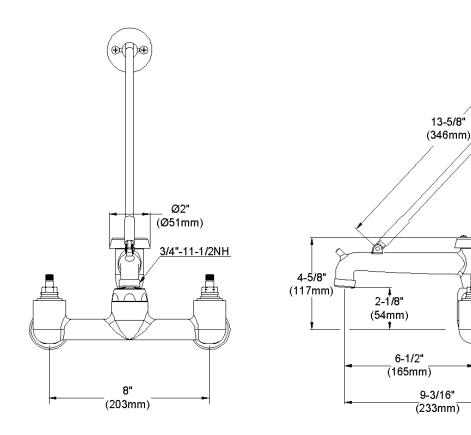

## **COMPLIES WITH:**

- ASME/ANSI A112.18.1
- CSA B125-01
- NSF/ANSI 61
- ADA
- UPC/CUPC
- IAPMO Listed

Replacement Handle A55387 Replacement Escutcheon A55390

2-3/16"

(56mm)

**FRONT VIEW** 

(shown less handles)

SIDE VIEW

√ Ø2" (Ø51mm)

1/2"-14<u>NPT</u>

| Job Name:                    | ltem #:          |
|------------------------------|------------------|
| Notes:                       |                  |
| Architect/Engineer Approval: | Date: 10/28/2005 |