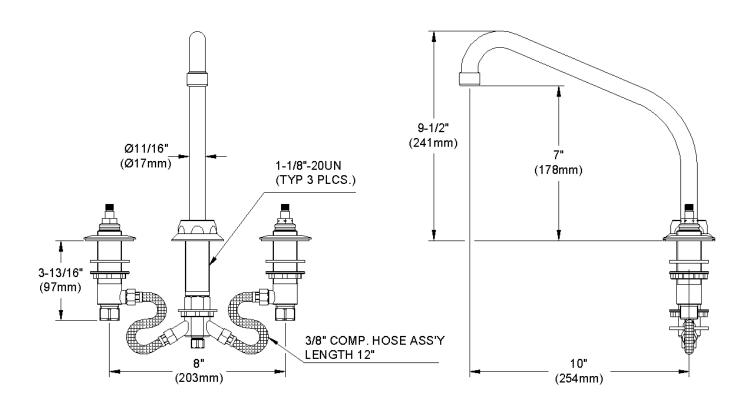

## Wristblade Handle 4 inch, Two Piece 4" (102mm)

**FRONT VIEW** 

(shown less handles)

SIDE VIEW

| Job Name:                    | Item #:                |
|------------------------------|------------------------|
| Notes:                       |                        |
| Architect/Engineer Approval: | <b>Date:</b> 10/7/2005 |