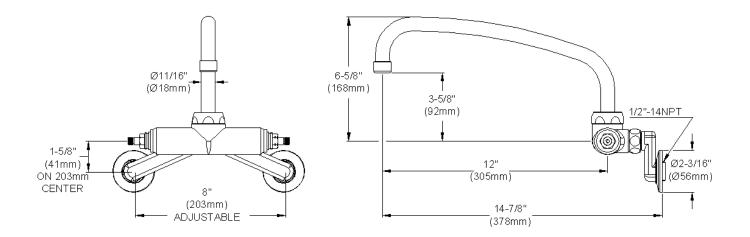

## **GENERAL FEATURES**

- Quarter turn ceramic disc cartridge
- Solid brass construction
- Chrome finish
- Replacement cartridge A70001 for cold
- Replacement cartridge A70002 for hot
- Includes spout swing restriction pin
- 2" offset for adjustable installation, 1/2" NPT Female Inlets

## **COMPLIES WITH:**

- ASME/ANSI A112.18.1
- CSA B125-01
- NSF/ANSI 61
- ADA
- UPC/CUPC
- IAPMO Listed

Wristblade Handle 4 inch, Two Piece

Replacement Handle A55387 Replacement Escutcheon A55391

SIDE VIEW

| FRONT VIEW                   | (shown less handles) | SIDE VIEW        |   |
|------------------------------|----------------------|------------------|---|
| Job Name:<br>Notes:          |                      | Item #:          | _ |
| Architect/Engineer Approval: |                      | Date: 10/17/2005 | _ |