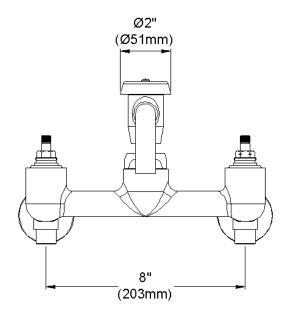

## **COMPLIES WITH:**

- ASME/ANSI A112.18.1
- CSA B125-01
- NSF/ANSI 61
- ADA
- UPC/CUPC
- IAPMO Listed

Replacement Handle A55388 Replacement Escutcheon A55390

**FRONT VIEW** 

(shown less handles)

SIDE VIEW