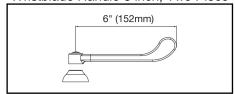

## **COMPLIES WITH:**

- ASME/ANSI A112.18.1
- CSA B125-01
- NSF/ANSI 61
- ADA
- UPC/CUPC
- IAPMO Listed

Replacement Handle A55388 Replacement Escutcheon A55390

**FRONT VIEW** 

(shown less handles)

SIDE VIEW