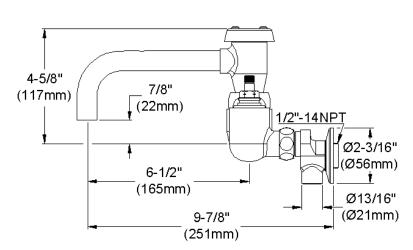

## **GENERAL FEATURES**

- Quarter turn ceramic disc cartridge
- Solid brass construction
- Chrome finish
- Replacement cartridge A70001 for cold
- Replacement cartridge A70002 for hot
- Includes spout swing restriction pin
- Shut off valve with 1/2" NPT Female Inlets

## **COMPLIES WITH:**

- ASME/ANSI A112.18.1
- CSA B125-01
- NSF/ANSI 61
- ADA
- UPC/CUPC
- IAPMO Listed

Replacement Handle A55388 Replacement Escutcheon A55390

**FRONT VIEW** 

(shown less handles)

SIDE VIEW