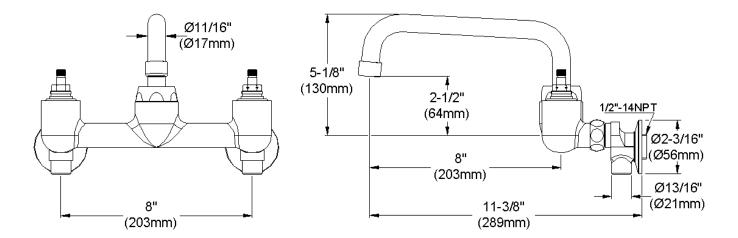

## **COMPLIES WITH:**

- ASME/ANSI A112.18.1
- CSA B125-01
- NSF/ANSI 61
- ADA
- UPC/CUPC
- IAPMO Listed

Replacement Handle A55385 Replacement Escutcheon A55390

| FRONT VIEW                   | (shown less handles) | SIDE VIEW        |
|------------------------------|----------------------|------------------|
| Job Name:                    |                      | Item #:          |
| Notes:                       |                      |                  |
| Architect/Engineer Approval: |                      | Date: 10/12/2005 |