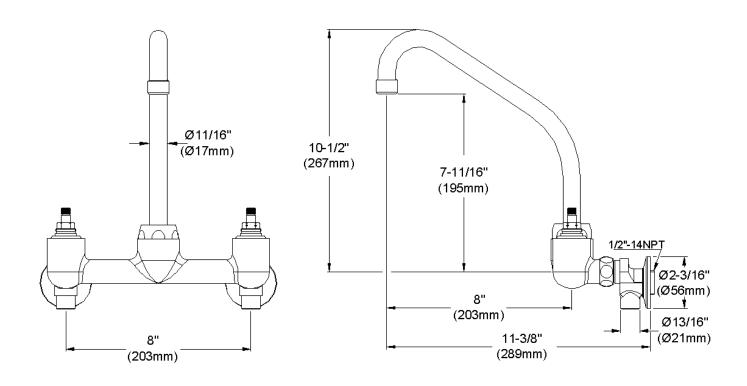

## **COMPLIES WITH:**

- ASME/ANSI A112.18.1
- CSA B125-01
- NSF/ANSI 61
- ADA
- UPC/CUPC
- IAPMO Listed

Replacement Handle A55385 Replacement Escutcheon A55390

**FRONT VIEW** 

(shown less handles)

SIDE VIEW