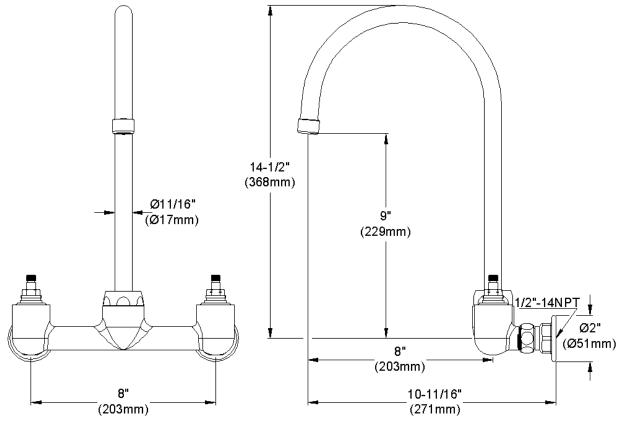

## **GENERAL FEATURES**

- Quarter turn ceramic disc cartridge
- Solid brass construction
- Chrome finish
- Replacement cartridge A70001 for cold
- Replacement cartridge A70002 for hot
- Includes spout swing restriction pin
- 1/2" NPT Female Inlets

(shown less handles)

**SIDE VIEW** 

| Job Name:                    | Item #:                 |
|------------------------------|-------------------------|
| Notes:                       |                         |
| Architect/Engineer Approval: | <b>Date:</b> 10/28/2005 |