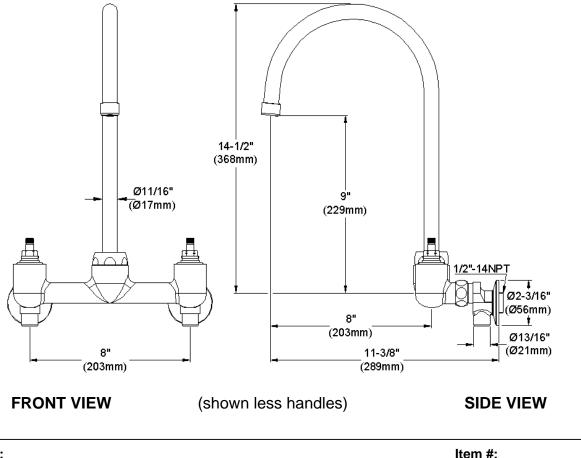

## **GENERAL FEATURES**

- Quarter turn ceramic disc cartridge
- Solid brass construction
- Chrome finish
- Replacement cartridge A70001 for cold
- Replacement cartridge A70002 for hot
- Includes spout swing restriction pin
- Shut off valve with 1/2" NPT Female Inlets