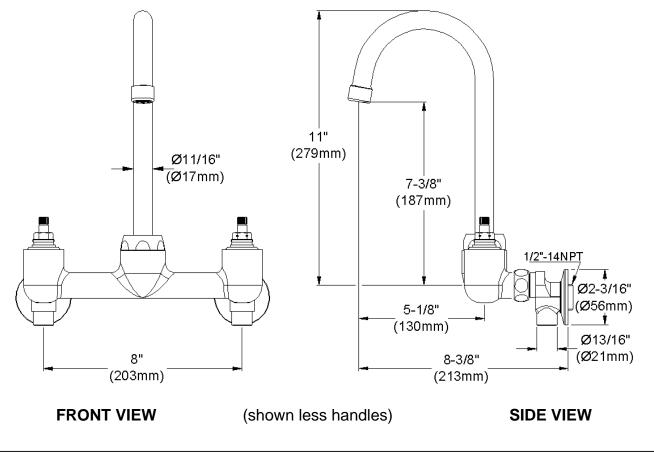

## **GENERAL FEATURES**

- Quarter turn ceramic disc cartridge
- Solid brass construction
- Chrome finish
- Replacement cartridge A70001 for cold
- Replacement cartridge A70002 for hot
- Includes spout swing restriction pin
- Shut off valve with 1/2" NPT Female Inlets

## COMPLIES WITH:

- ASME/ANSI A112.18.1
- CSA B125-01
- NSF/ANSI 61
- ADA
- UPC/CUPC
- IAPMO Listed

Wristblade Handle 6 inch, Two Piece

Replacement Handle A55388 Replacement Escutcheon A55390

| Job Name:                    | Item #:          |
|------------------------------|------------------|
| Notes:                       |                  |
| Architect/Engineer Approval: | Date: 10/28/2005 |