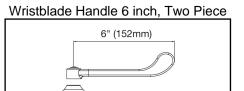

## **COMPLIES WITH:**

- ASME/ANSI A112.18.1
- CSA B125-01
- NSF/ANSI 61
- ADA
- UPC/CUPC
- IAPMO Listed

Replacement Handle A55388 Replacement Escutcheon A55390

**FRONT VIEW** 

(shown less handles)

SIDE VIEW