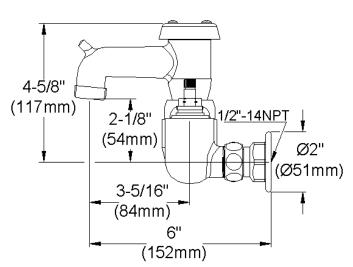

## **GENERAL FEATURES**

- Quarter turn ceramic disc cartridge
- Solid brass construction
- Chrome finish
- Replacement cartridge A70001 for cold
- Replacement cartridge A70002 for hot
- Includes spout swing restriction pin
- 1/2" NPT Female Inlets

## **COMPLIES WITH:**

- ASME/ANSI A112.18.1
- CSA B125-01
- NSF/ANSI 61
- ADA
- UPC/CUPC
- IAPMO Listed

Replacement Handle A55388 Replacement Escutcheon A55390

**FRONT VIEW** 

(shown less handles)

SIDE VIEW