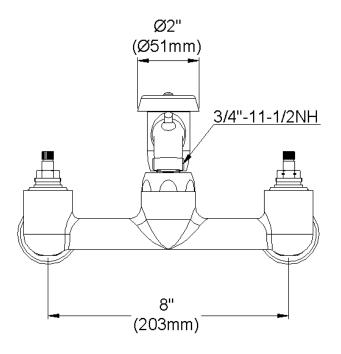

## **GENERAL FEATURES**

- Quarter turn ceramic disc cartridge
- Solid brass construction
- Chrome finish
- Replacement cartridge A70001 for cold
- Replacement cartridge A70002 for hot
- Includes spout swing restriction pin
- 1/2" NPT Female Inlets

## **COMPLIES WITH:**

- ASME/ANSI A112.18.1
- CSA B125-01
- NSF/ANSI 61
- ADA
- UPC/CUPC
- IAPMO Listed

Replacement Handle A55388 Replacement Escutcheon A55390

**FRONT VIEW** 

(shown less handles)

SIDE VIEW