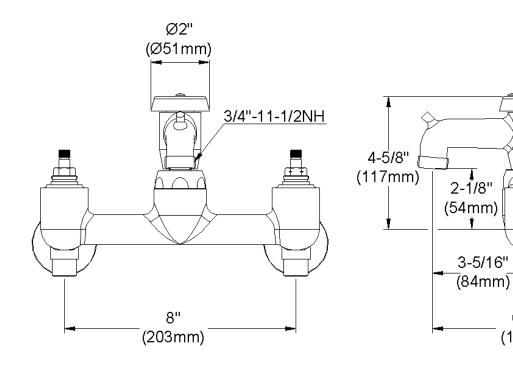

## **COMPLIES WITH:**

- ASME/ANSI A112.18.1
- CSA B125-01
- NSF/ANSI 61
- ADA
- UPC/CUPC
- IAPMO Listed

Replacement Handle A55387 Replacement Escutcheon A55390

**FRONT VIEW** 

(shown less handles)

SIDE VIEW

6-5/8"

(168mm)

1/2"-14NPT

Ø2-3/16'' (Ø56mm)

\_Ø13/16" (Ø21mm)

| Job Name:                    | Item #:                 |
|------------------------------|-------------------------|
| Notes:                       |                         |
| Architect/Engineer Approval: | <b>Date:</b> 10/12/2005 |