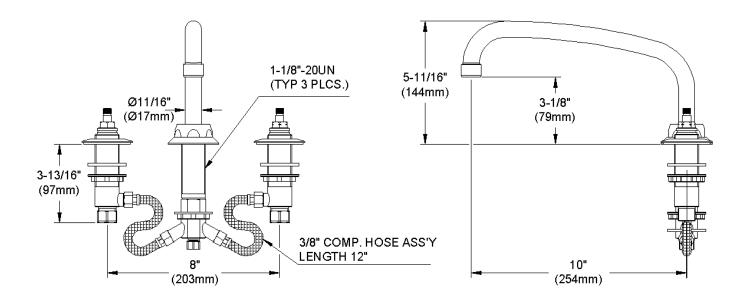

## **GENERAL FEATURES**

- Adjustable mounting up to 8" spread
- Quarter turn ceramic disc cartridge
- Solid brass construction
- Chrome finish
- Replacement cartridge A70001 for cold
- Replacement cartridge A70002 for hot
- Includes spout swing restriction pin

## Wristblade Handle 4 inch, Two Piece

Replacement Handle A55387 Replacement Escutcheon A55390

| FRONT VIEW                   | (shown less handles) | SIDE VIEW       |  |
|------------------------------|----------------------|-----------------|--|
| Job Name:                    |                      | Item #:         |  |
| Notes:                       |                      |                 |  |
| Architect/Engineer Approval: |                      | Date: 10/7/2005 |  |
|                              |                      |                 |  |