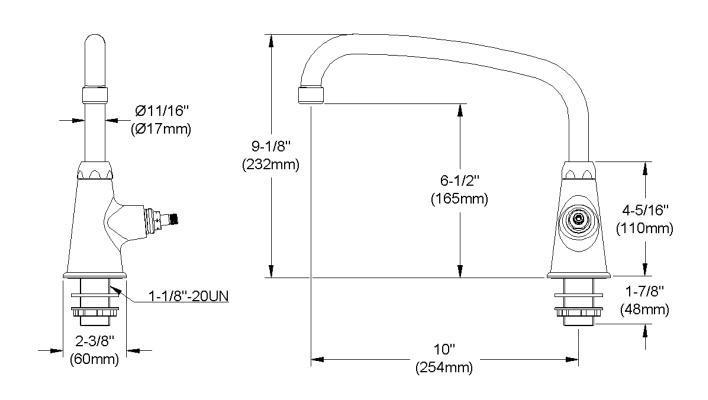

## **COMPLIES WITH:**

- ASME/ANSI A112.18.1
- CSA B125-01
- NSF/ANSI 61
- ADA
- UPC/CUPC
- IAPMO Listed

Replacement Handle A55388 Replacement Escutcheon A55391

**FRONT VIEW** 

(shown less handles)

**SIDE VIEW** 