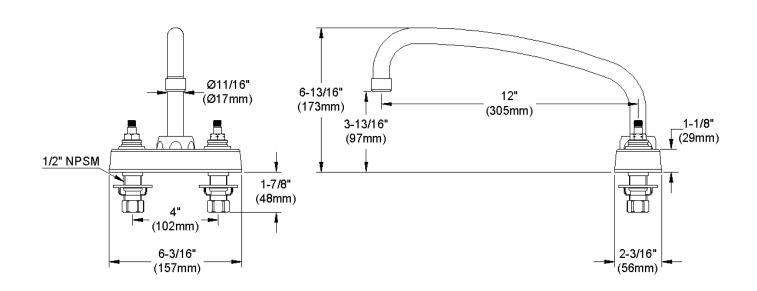

## Wristblade Handle 4 inch, Two Piece

Replacement Handle A55387 Replacement Escutcheon A55390

**FRONT VIEW** 

(shown less handles)

**SIDE VIEW** 

| Job Name:                    | ltem #:                |
|------------------------------|------------------------|
| Notes:                       |                        |
| Architect/Engineer Approval: | <b>Date:</b> 10/7/2005 |