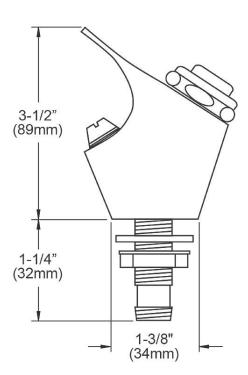

## **PRODUCT SPECIFICATIONS**

Elkay Push Button Bubbler. Overall dimensions are 1-7/16" x 2-3/8" x 4-3/4". Made of Chrome-plated Brass.

| Material:        | Chrome-plated Brass       |
|------------------|---------------------------|
| Finish:          | Chrome (CR)               |
| Dimensions:      | 1-7/16" x 2-3/8" x 4-3/4" |
| Shipping Weight: | 1 lbs.                    |

**Special Note:** For use with Elkay EDF214WC ,DRKR, EDF15R, EFWC16 models.

- Push-button valve bubbler designed so that water never comes in contact with lead-containing materials.
- Built-in adjustable water volume control which regulates flow from 20 psi to 105 psi.
- Heavy chrome-plated body with a 3/8" (10 mm) NPT connection.
- Requires one 1-1/2" (38 mm) or 1-1/4" (32 mm) faucet hole.