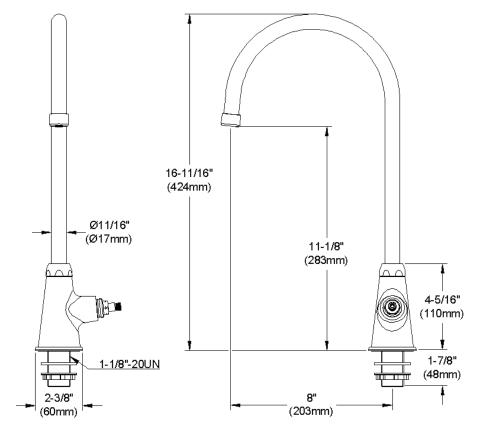

## **COMPLIES WITH:**

- ASME/ANSI A112.18.1
- CSA B125-01
- NSF/ANSI 61
- ADA
- UPC/CUPC
- IAPMO Listed

Replacement Handle A55385 Replacement Escutcheon A55391

**FRONT VIEW** 

(shown less handles)

**SIDE VIEW** 