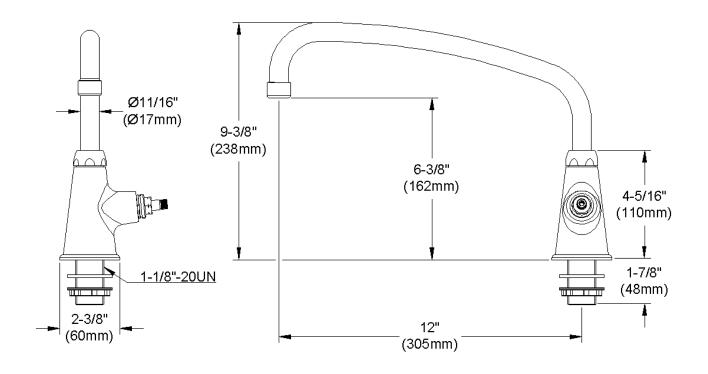

## **COMPLIES WITH:**

- ASME/ANSI A112.18.1
- CSA B125-01
- NSF/ANSI 61
- ADA
- UPC/CUPC
- IAPMO Listed

Replacement Handle A55385
Replacement Escutcheon A55391

**FRONT VIEW** 

(shown less handles)

**SIDE VIEW** 