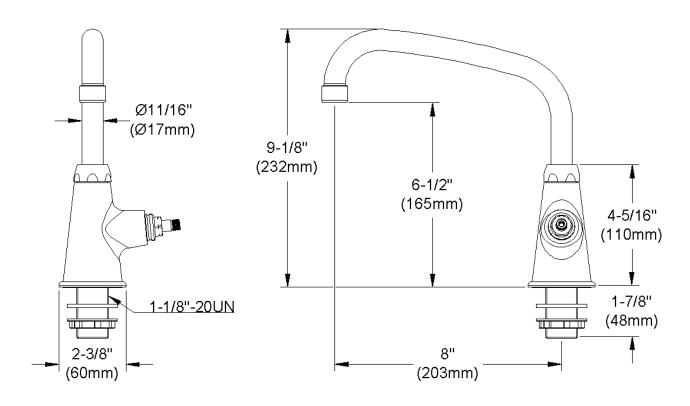

## **COMPLIES WITH:**

- ASME/ANSI A112.18.1
- CSA B125-01
- NSF/ANSI 61
- ADA
- UPC/CUPC
- IAPMO Listed

Replacement Handle A55388 Replacement Escutcheon A55391

**FRONT VIEW** 

(shown less handles)

**SIDE VIEW** 