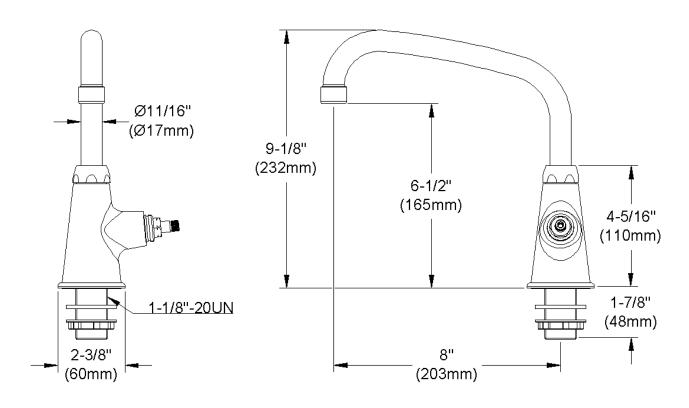

## **GENERAL FEATURES**

- Quarter turn ceramic disc cartridge
- Solid brass construction
- Chrome finish
- Replacement cartridge A70001 for cold
- Includes spout swing restriction pin
- Single control

## **COMPLIES WITH:**

- ASME/ANSI A112.18.1
- CSA B125-01
- NSF/ANSI 61
- ADA
- UPC/CUPC
- IAPMO Listed

Replacement Handle A55387 Replacement Escutcheon A55391

**FRONT VIEW** 

(shown less handles)

**SIDE VIEW** 