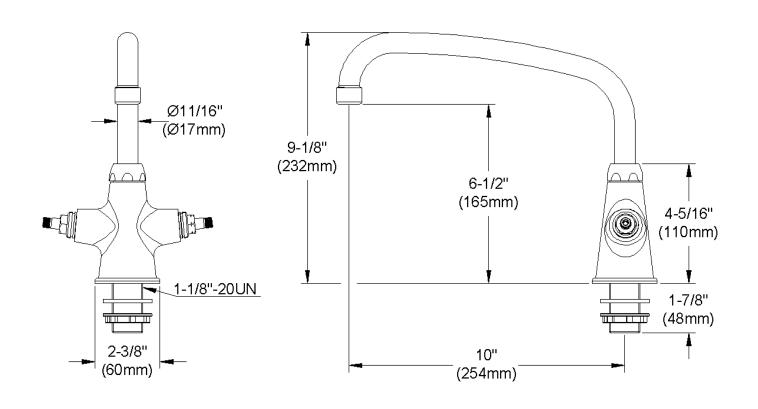

## Wristblade Handle 6 inch, Two Piece 6" (152mm)

Replacement Handle A55388 Replacement Escutcheon A55391

**FRONT VIEW** 

(shown less handles)

SIDE VIEW

| Job Name:                    | Item #:                 |
|------------------------------|-------------------------|
| Notes:                       |                         |
| Architect/Engineer Approval: | <b>Date:</b> 10/18/2005 |