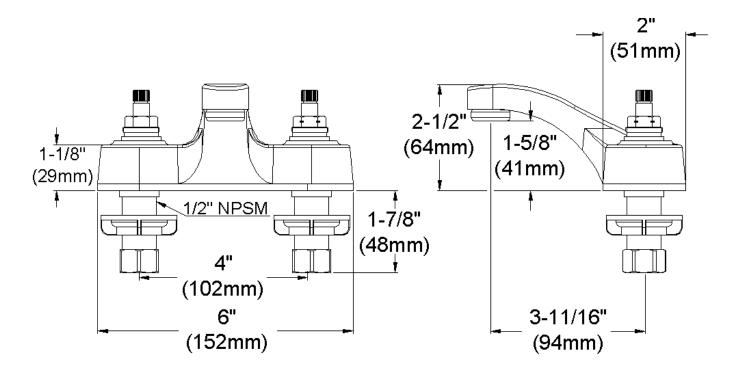

## **COMPLIES WITH:**

- ASME/ANSI A112.18.1
- CSA B125-01
- NSF/ANSI 61
- ADA
- UPC/CUPC
- IAPMO Listed

Replacement Handle A55388 Replacement Escutcheon A55390

**FRONT VIEW** 

(shown less handles)

SIDE VIEW