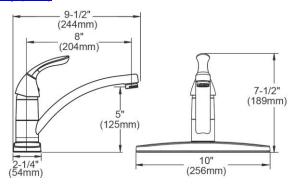

| Mounting Type:          | Deck Mount                   |
|-------------------------|------------------------------|
| Special Features:       | Low Flow                     |
| Finish:                 | Chrome (CR)                  |
| Handle Type:            | Lever Handle                 |
| Deck Clearance:         | 5"                           |
| Spout Reach:            | 8"                           |
| Spout Height:           | 6"                           |
| Hole Drillings:         | 3                            |
| Material:               | Brass                        |
| Valve Type:             | Ceramic Disc                 |
| Valve Connection:       | 3/8" Female Compression Hose |
|                         | Assembly                     |
| Flow Rate:              | 1.5 GPM                      |
| Faucet Hole Size (min): | 1-3/8"                       |
| Countertop Thickness:   | 2-1/2                        |
| Spout Swing Rotation:   | 360°                         |
| Spout Type:             | Standard Spout               |