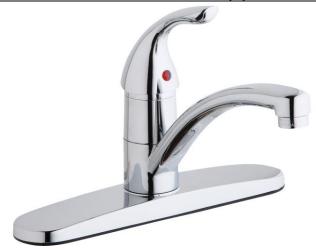

## Elkay Everyday Three Hole Deck Mount Kitchen Faucet with Lever Handle and Escutcheon Chrome

Model(s) LK1000CR

## PRODUCT SPECIFICATIONS

Elkay Everyday Three Hole Deck Mount Kitchen Faucet with Lever Handle and Escutcheon Chrome. Faucet has a flow rate of 1.5 GPM, and is made of Brass material, with a Ceramic Disc valve. Faucet requires 3 faucet holes.

| Mounting Type:          | Deck Mount                   |
|-------------------------|------------------------------|
| Special Features:       | Low Flow                     |
| Finish:                 | Chrome (CR)                  |
| Handle Type:            | Lever Handle                 |
| Deck Clearance:         | 5"                           |
| Spout Reach:            | 8"                           |
| Spout Height:           | 6"                           |
| Hole Drillings:         | 3                            |
| Material:               | Brass                        |
| Valve Type:             | Ceramic Disc                 |
| Valve Connection:       | 3/8" Female Compression Hose |
|                         | Assembly                     |
| Flow Rate:              | 1.5 GPM                      |
| Faucet Hole Size (min): | 1-3/8"                       |
| Countertop Thickness:   | 2-1/2                        |
| Spout Swing Rotation:   | 360°                         |
| Spout Type:             | Standard Spout               |