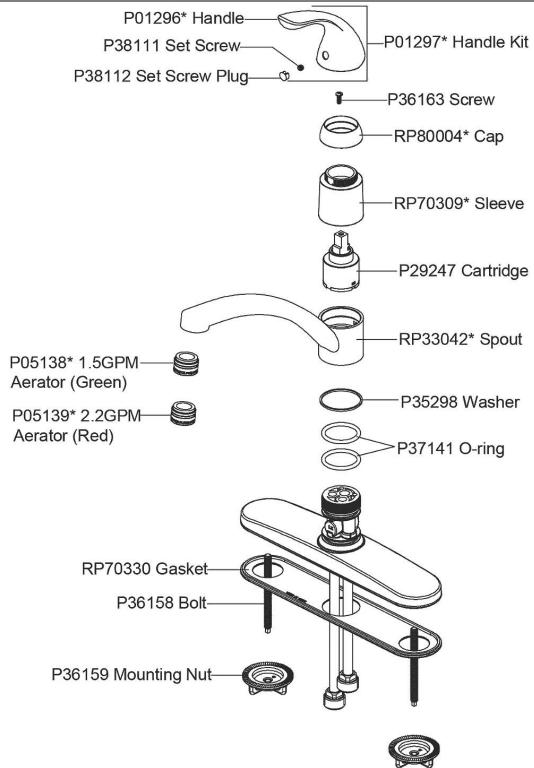

**Special Note:** 1.5 GPM flow regulator installed (2.2 GPM flow regulator also included with faucet)

Clean and Care Manual (PDF)
Installation Instructions (PDF)
Warranty (PDF)

| PART:     | QTY: |
|-----------|------|
| PROJECT:  |      |
| CONTACT:  |      |
| DATE:     |      |
| NOTES:    |      |
| APPROVAL: |      |