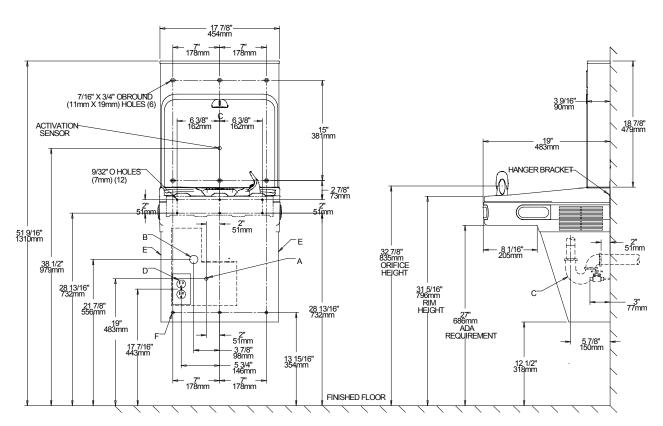

Bottle Filler unit will mount on bracket attached to wall by 6 holes (as shown). Water and electrical will connect through pre-punched hole in basin.

REDUCE HEIGHT BY 3 INCHES FOR INSTALLATION OF CHILDRENS ADA COOLER

#### LEGEND:

- A = Recommended Water Supply location. Shut-off Valve (not furnished) to accept 3/8" O.D. unplated copper tube. Up to 3" (76mm) maximum out from wall.
- B = Recommended Waste Outlet location. To accommodate 1-1/4" nominal drain. Drain stub 2" (51mm) out from wall.
- C = 1-1/4" Trap (not furnished).
- D = Electrical Supply (3) Wire Recessed Box Duplex Outlet.
- E = Insure proper ventilation by maintaining 6" (152mm) minimum clearance from cabinet louvers to wall.
- F = 7/16" (11mm) Bolt Holes for fastening to wall.
- \*\*New Installations Must Use Ground Fault Circuit Interrupter (GFCI).