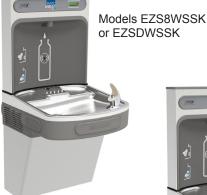

# EZH2O® Bottle Filling Station with Single EZ Cooler Models EZS8WS & EZSDWS

# PRODUCT SPECIFICATION

Unit shall include electric water cooler with bottle filling station. EZS8WS shall deliver 8 GPH of 50°F drinking water at 90°F ambient and 80°F inlet water. EZSDWS shall deliver non-chilled drinking water. Units shall have pushbar activation. Bottle filling unit shall include an electronic sensor for touchless activation with auto 20-second shut-off timer. Shall include Green Ticker™ displaying count of plastic bottles saved from waste. Bottle filler shall provide 1.1-1.5 gpm flow rate with laminar flow to minimize splashing. Shall include integrated silver ion anti-microbial protection in key areas. Unit shall meet ADA guidelines. Unit shall be lead-free design which is certified to NSF/ANSI 61 and 372 and meets Federal and State low-lead requirements. Unit shall be certified to UL399 and CAN/CSA 22.2 No. 120.

### **STANDARD FEATURES**

- · Sanitary, touchless activation with auto 20-second shut-off (Bottle Filler)
- Easy-touch front and side pushbar controls (Cooler)
- · Integrated Silver Ion Anti-microbial Protection in key areas
- Quick Fill Rate: 1.1 gpm (EZS8WS); 1.5 gpm (EZSDWS)
- Laminar Flow provides minimal splash
- · Real Drain System eliminates standing water
- Visual User Interface display includes:
  - Innovative Green Ticker<sup>™</sup> counts bottles saved from waste
- Available with Flexi-Guard® Safety or Vandal-Resistant<sup>t</sup> bubbler (tincludes "VR" code in model no.)
- Cooler panel finishes: Light Gray Granite Vinyl Clad Steel or Stainless Steel