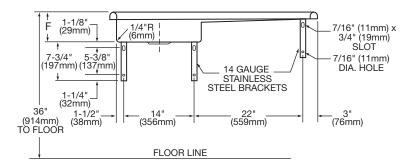

## GENERAL

#14 gauge, type 304 (18-8), stainless steel service sink with right hand drainboard. 1/4" (6mm) radius vertical and horizontal coved corners. 1-1/2" (38mm) rolled rim. Exposed surfaces are hand blended to a uniform satin luster finish. Furnished with wall hanger and stainless steel support brackets. Carries NSF International Certification.