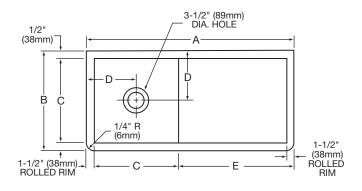

## DIMENSIONS

|  | Model<br>Number | Α   |      | В   |     | C   |     | D   |     | E                                     |     | F   |     |
|--|-----------------|-----|------|-----|-----|-----|-----|-----|-----|---------------------------------------|-----|-----|-----|
|  |                 | in. | mm   | in. | mm  | in. | mm  | in. | mm  | in.                                   | mm  | in. | mm  |
|  | ESS4220R        | 42  | 1066 | 20  | 508 | 17  | 432 | 10  | 254 | <b>23</b> <sup>1</sup> / <sub>2</sub> | 597 | 6   | 152 |