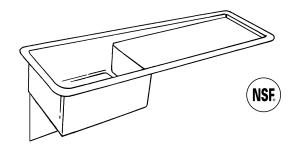

## GENERAL

#14 gauge, type 304 (18-8), stainless steel service sink with right hand drainboard. 1/4" (6mm) radius vertical and horizontal coved corners. 1-1/2" (38mm) rolled rim. Exposed surfaces are hand blended to a uniform satin luster finish. Furnished with wall hanger and stainless steel support brackets. Carries NSF International Certification.