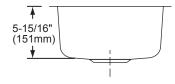

## **DESIGN FEATURES**

Bowl Depth: 5-15/16" (151mm).

Finish: Exposed surfaces are polished to a Bright Euro

Highlighted finish.

Underside: Fully protected by heavy duty Sound Guard® under-

coating to reduce condensation and dampen sound.

### **SINK DIMENSIONS\***

| Model     | Overall                                   |                                           | Inside Bowl                               |                                           |                                            | Cutout in         | Minimum<br>Cabinet |
|-----------|-------------------------------------------|-------------------------------------------|-------------------------------------------|-------------------------------------------|--------------------------------------------|-------------------|--------------------|
| Number    | L                                         | W                                         | L                                         | W                                         | D                                          | Countertop        | Size               |
| ELUHE1113 | 14 <sup>1</sup> / <sub>4</sub><br>(362mm) | 15 <sup>3</sup> / <sub>4</sub><br>(400mm) | 11 <sup>3</sup> / <sub>4</sub><br>(298mm) | 13 <sup>1</sup> / <sub>4</sub><br>(337mm) | 5 <sup>15</sup> / <sub>16</sub><br>(151mm) | See<br>Template** | 18<br>(457mm)      |