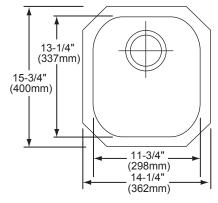

### **SINK DIMENSIONS\***

| Model     | Overall                                   |                                           | Inside Bowl                               |                                           |                                            | Cutout in         | Minimum<br>Cabinet |
|-----------|-------------------------------------------|-------------------------------------------|-------------------------------------------|-------------------------------------------|--------------------------------------------|-------------------|--------------------|
| Number    | L                                         | W                                         | L                                         | W                                         | D                                          | Countertop        | Size               |
| ELUHE1113 | 14 <sup>1</sup> / <sub>4</sub><br>(362mm) | 15 <sup>3</sup> / <sub>4</sub><br>(400mm) | 11 <sup>3</sup> / <sub>4</sub><br>(298mm) | 13 <sup>1</sup> / <sub>4</sub><br>(337mm) | 5 <sup>15</sup> / <sub>16</sub><br>(151mm) | See<br>Template** | 18<br>(457mm)      |