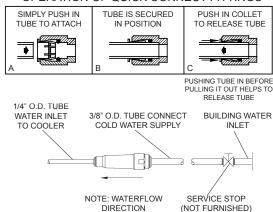

## **INSTALLER NOTE**

THIS DRINKING FOUNTAIN IS FURNISHED WITH A BUBBLER AND VALVE INCLUDING ALL CONNECTING FITTINGS WHICH ARE MANUFACTURED OF COMPLETELY LEAD FREE MATERIAL. SHUT OFF VALVE (NOT FURNISHED) TO ACCEPT 3/8" O.D. UNPLATED COPPER TUBE.

#### OPERATION OF QUICK CONNECT FITTINGS