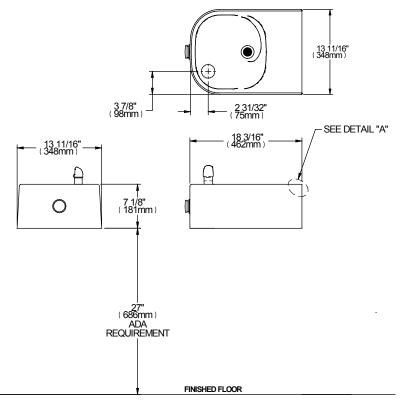

Complies with the requirements of A.D.A. (American's with Disabilities Act) when properly installed.

## WALL ROUGH-IN

## LEGEND:

- A = Recommended water supply location 3/8" O.D. unplated copper tube connect
- B = Recommended location for waste outlet 1-1/4" O.D. drain
- C = Mounting holes for securing fountain to wall.