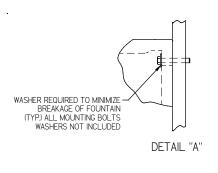

## LEGEND:

- A = Recommended water supply location 3/8" O.D. unplated copper tube connect
- B = Recommended location for waste outlet 1-1/4" O.D. drain
- C = Mounting holes for securing fountain to wall.