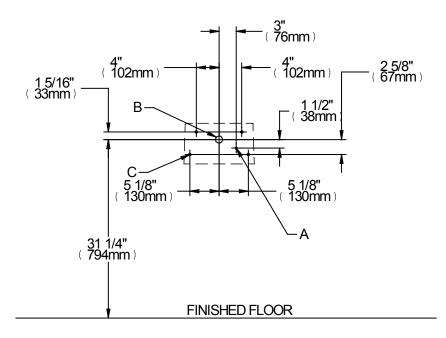

## WALL ROUGH-IN

## LEGEND:

- A = Recommended water supply location 3/8" O.D. unplated copper tube connect
- B = Recommended location for waste outlet 1-1/4" O.D. drain
- C = Mounting holes for securing fountain to wall.