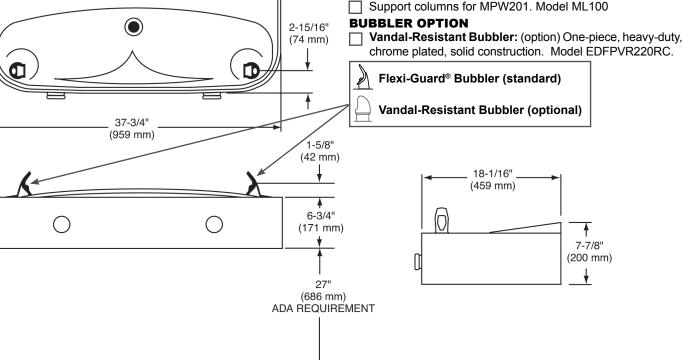

THIS DRINKING FOUNTAIN COMPLIES WITH THE REQUIREMENTS OF A.D.A. (AMERICANS WITH DISABILITIES ACT) WHEN PROPERLY INSTALLED.

#### **ACCESSORIES**

In-wall carrier mounting plate. Model MPW201

chrome plated, solid construction. Model EDFPVR220RC.

In keeping with our policy of continuing product improvement, Elkay reserves the right to change product specifications without notice. Please visit elkayusa.com for most current version of Elkay product specification sheets.