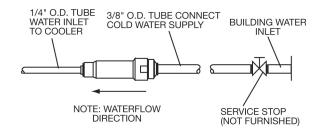

# **INSTALLER NOTE**

THIS DRINKING FOUNTAIN IS FURNISHED WITH A BUBBLER AND VALVE INCLUDING ALL CONNECTING FITTINGS WHICH ARE MANUFACTURED OF COMPLETELY LEAD FREE MATERIAL. SHUT-OFF VALVE (NOT FURNISHED) TO ACCEPT 3/8" O.D. UNPLATED COPPER TUBE.