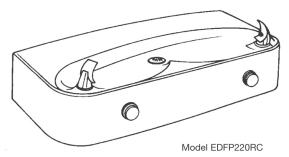

# **No Lead Dual Station Drinking Fountain Wall Mount - Fully Exposed Barrier-Free Access** Models EDFP220RC and EDFPVR220RC (white Granite)

#### **GENERAL**

With a contemporary look and smooth, rounded lines, this wall mounted drinking fountain is constructed of a premium composite, polyester material. Available in White Granite.

Contoured basin minimizes splashing and has exclusive Charcoal Gray colored Flexi-Guard® safety bubblers to prevent accidental mouth injuries. Easy to operate, fully functional, chrome plated push buttons are vandal-resistant. Bottom cover plate included. Flow regulator provides stream from 20 to 105 psi water pressure.

#### CONSTRUCTION

EDFP220RC furnished complete with Flexi-Guard® bubblers, fully assembled front push buttons, flow regulator (20 to 105 p.s.i.), and drain and trap assembly. Bottom cover plate fastened with vandal-resistant screws.