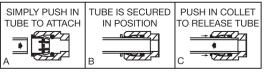

# OPERATION OF QUICK CONNECT FITTINGS

PUSHING TUBE IN BEFORE PULLING IT OUT HELPS TO RELEASE TUBE