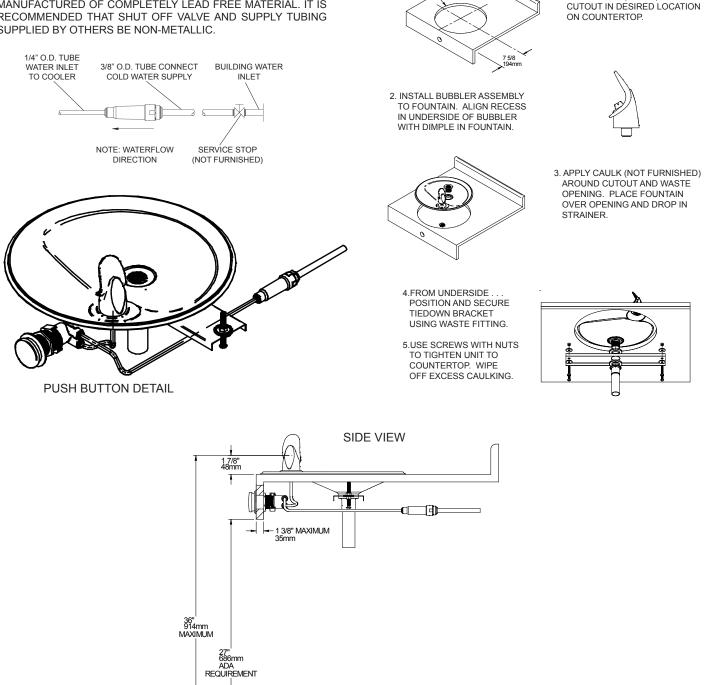

#### **INSTALLER NOTE**

THIS DRINKING FOUNTAIN IS FURNISHED WITH A BUBBLER AND VALVE INCLUDING ALL CONNECTING FITTINGS WHICH ARE MANUFACTURED OF COMPLETELY LEAD FREE MATERIAL. IT IS RECOMMENDED THAT SHUT OFF VALVE AND SUPPLY TUBING SUPPLIED BY OTHERS BE NON-METALLIC.

#### CONSTRUCTION

Model DRKR14RC countertop type drinking fountain furnished complete with Flexi-Guard<sup>®</sup> Safety bubbler which utilizes an infused anti-microbial pliable polyester elastomer to prevent accidental mouth injuries. Flexes on impact. Fully assembled front push button.