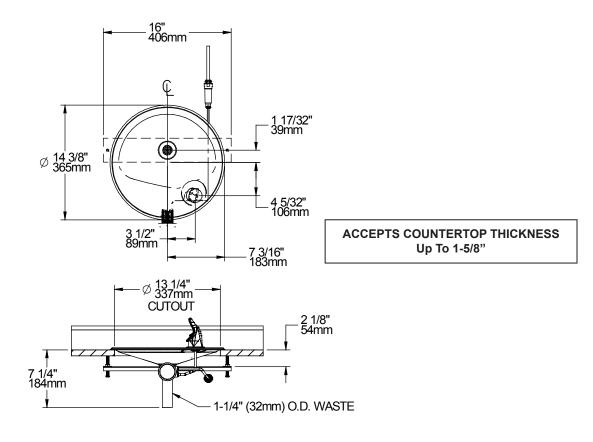

# No Lead Swirlflo<sup>®</sup> Countertop Drinking Fountain with Push Button Model DRKR14RC

1. MAKE 13-1/4" (337mm) DIAMETER

13-1/4" DIA -

FINISHED FLOOR