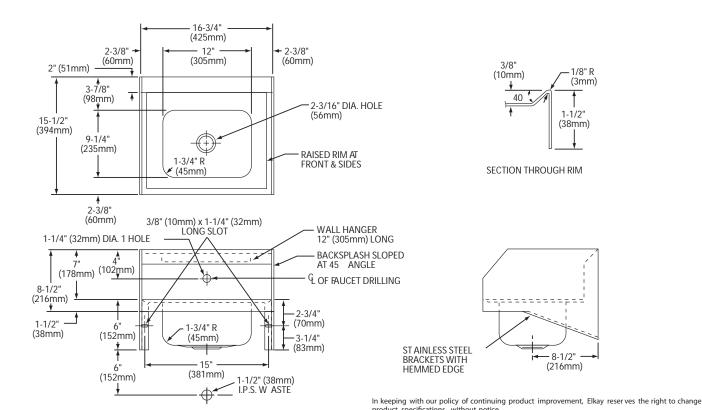

## **GENERAL**

CHS1716LRS Type 304 (18-8) stainless steel hand wash-up sink with 7" (178mm) high right and left side splashes. Basin has 1-3/4" (45mm) radius coved corners. Full length 7" (178mm) high backsplash. Exposed surfaces have a brushed finish. Furnished with a wall hanger and integral stainless steel support brackets. Carries NSF International Certication.