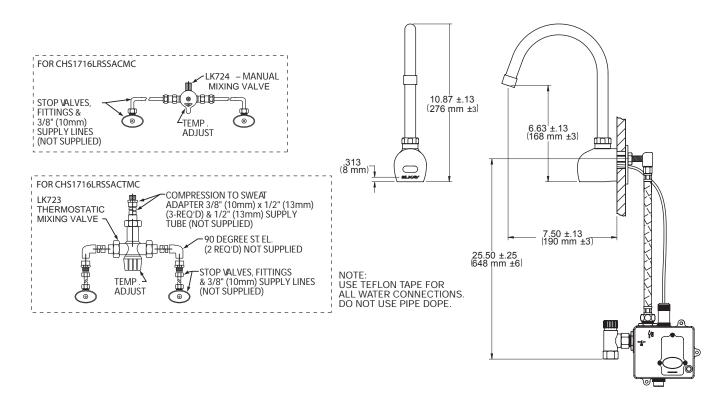

**LKB722C** Sensor-operated, backsplash-mounted, non-mixing gooseneck faucet with adjustable sensor eyes. A continuous beam is emitted from sensor and faucet is activated when hands are placed under the spout. Water will flow as long as hands remain within sensor range. When hands are removed, the water stops automatically based on shut-off delay setting. The sensor then resets for the next user.

Chrome-plated solid brass construction with 2.0gpm laminar flow control on spout end. Includes water-resistant sensor control module and power cables. Features dual power options: AC plug-in and battery holder with four AA batteries.

Slow-closing piston operated solenoid valve, in-line filter with cleanout trap and flexible supply hose.

Control circuit is solid state, has adjustable sensor range of 7/8" (22mm) to 6-3/4" (171mm), shut-off delay preset to 1 second and field adjustable to 2 seconds (to prevent sink overflow).

**LK723** Anti-scald thermostatic mixing valve with nickel-plated brass body 1/2" (13mm) SWT inlets and outlet connections, check valves on inlets and a mixed temperature range of 80°- 120 °F. Certified under ASSE1016.

**LK724** Mechanical mixing valve with C.P. brass body, 3/8" (10mm) compr ession inlets and outlet connections, and check valves on inlets.