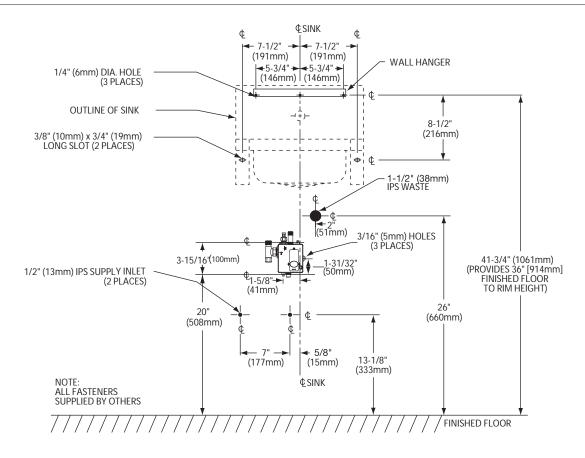

## **GENERAL**

CHS1716LRS Type 304 (18-8) stainless steel hand wash-up sink with 7" (178mm) high right and left side splashes. Basin has 1-3/4" (45mm) radius coved corners. Full length 7" (178mm) high backsplash. Exposed surfaces have a brushed finish. Furnished with a wall hanger and integral stainless steel support brackets. Carries NSF International Certication.

**LK8** Chrome plated grid strainer with 1-1/2" (38mm) O.D. tailpiece.

**LK500** Satin chrome cast brass "P" trap with cleanout, chrome plated 1-1/2" (38mm) O.D. tubing waste arm to wall, and wall flange.