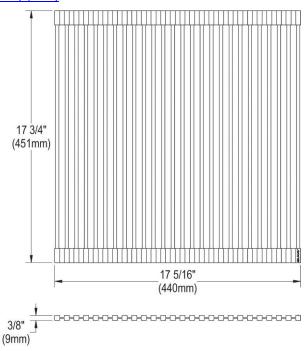

## PRODUCT SPECIFICATIONS

**ELKAY**®

**SPECIFICATIONS** 

Circuit Chef® Gray Silicone 17-3/4" x 17-5/16" x 3/8" Roll Up Drying Rack. Overall dimensions are 17-3/4" x 17-5/16" x 3/8". Made of Stainless Steel Rods with Silicone Coating.

| Material:        | Stainless Steel Rods with Silicone Coating |
|------------------|--------------------------------------------|
| Finish:          | Gray (GRY)                                 |
| Dimensions:      | 17-3/4" x 17-5/16" x 3/8"                  |
| Shipping Weight: | 4 lbs.                                     |