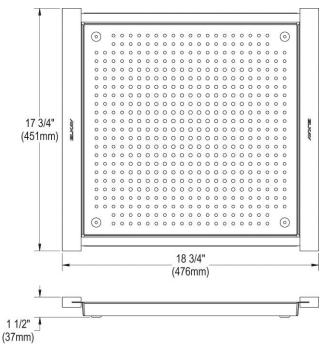

## PRODUCT SPECIFICATIONS

Circuit Chef® Stainless Steel 17-3/4" x 18-3/4" x 1-1/2" Low Profile Colander with White Polymer Handles. Overall dimensions are 17-3/4" x 18-7/8" x 1-1/2".

Made of Stainless Steel

Custom designed colanders are:

- Ideal for straining or draining fruits and vegetables.
- Custom designed to fit your sink.

| Material:   | Stainless Steel            |
|-------------|----------------------------|
| Finish:     | Stainless Steel            |
| Dimensions: | 17-3/4" x 18-7/8" x 1-1/2" |