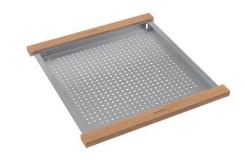

## **PRODUCT SPECIFICATIONS**

Circuit Chef® Stainless Steel 17-3/4" x 18-3/4" x 1-1/2" Low Profile Colander with Cherry Wood Handles. Overall dimensions are 17-3/4" x 18-7/8" x 1-1/2".

Made of Stainless Steel

Custom designed colanders are:

- Ideal for straining or draining fruits and vegetables.
- Custom designed to fit your sink.

| -           |                            |
|-------------|----------------------------|
| Material:   | Stainless Steel            |
| Finish:     | Stainless Steel            |
| Dimensions: | 17-3/4" x 18-7/8" x 1-1/2" |