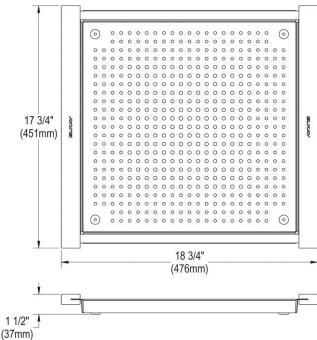

## **PRODUCT SPECIFICATIONS**

Circuit Chef® Stainless Steel 17-3/4" x 18-3/4" x 1-1/2" Low Profile Colander with Black Polymer Handles. Overall dimensions are 17-3/4" x 18-7/8" x 1-1/2".

Made of Stainless Steel

Custom designed colanders are:

- Ideal for straining or draining fruits and vegetables.
- Custom designed to fit your sink.

| •           |                            |
|-------------|----------------------------|
| Material:   | Stainless Steel            |
| Finish:     | Stainless Steel            |
| Dimensions: | 17-3/4" x 18-7/8" x 1-1/2" |