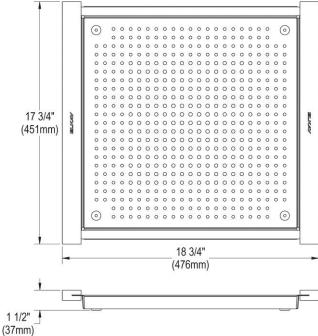

## **PRODUCT SPECIFICATIONS**

Circuit Chef® Stainless Steel 17-3/4" x 18-3/4" x 1-1/2" Low Profile Colander with Black Polymer Handles. Overall dimensions are 17-3/4" x 18-7/8" x 1-1/2".

Made of Stainless Steel

Custom designed colanders are:

- Ideal for straining or draining fruits and vegetables.
- Custom designed to fit your sink.

| •           |                            |
|-------------|----------------------------|
| Material:   | Stainless Steel            |
| Finish:     | Stainless Steel            |
| Dimensions: | 17-3/4" x 18-7/8" x 1-1/2" |