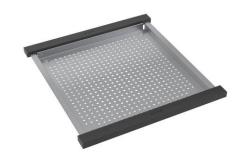

## **PRODUCT SPECIFICATIONS**

Circuit Chef® Stainless Steel 17-3/4" x 18-3/4" x 1-1/2" Low Profile Colander with Black Polymer Handles. Overall dimensions are 17-3/4" x 18-7/8" x 1-1/2".

Made of Stainless Steel

Custom designed colanders are:

- Ideal for straining or draining fruits and vegetables.
- Custom designed to fit your sink.

| •           |                            |
|-------------|----------------------------|
| Material:   | Stainless Steel            |
| Finish:     | Stainless Steel            |
| Dimensions: | 17-3/4" x 18-7/8" x 1-1/2" |