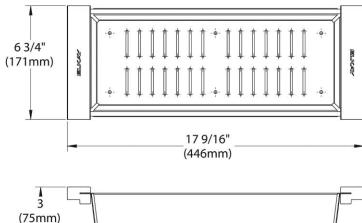

## **PRODUCT SPECIFICATIONS**

Quartz Classic Workstation Stainless Steel 17-5/8" x 6-3/4" x 3" Colander. Overall dimensions are 17-5/8" x 6-3/4" x 3".

Made of 304

Custom designed colanders are:

- Ideal for straining or draining fruits and vegetables.
- Custom designed to fit your sink.

| Material:   | 304                   |
|-------------|-----------------------|
| Finish:     | Stainless Steel       |
| Gauge:      | 20                    |
| Dimensions: | 17-5/8" x 6-3/4" x 3" |

A Century of Tradition and Quality.