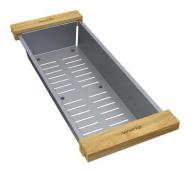

## **PRODUCT SPECIFICATIONS**

Quartz Classic Workstation Stainless Steel 17-5/8" x 6-3/4" x 3" Colander. Overall dimensions are 17-5/8" x 6-3/4" x 3".

Made of 304

Custom designed colanders are:

- Ideal for straining or draining fruits and vegetables.
- Custom designed to fit your sink.

| Material:   | 304                   |
|-------------|-----------------------|
| Finish:     | Stainless Steel       |
| Gauge:      | 20                    |
| Dimensions: | 17-5/8" x 6-3/4" x 3" |

A Century of Tradition and Quality.