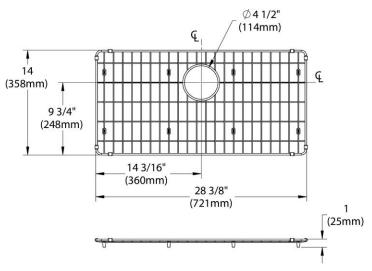

## **PRODUCT SPECIFICATIONS**

Quartz Classic Workstation Stainless Steel 28-3/8" x 14" x 1-1/8" Bottom Grid. Overall dimensions are 14-1/8" x 28-3/8" x 1-1/8".

Made of

Bottom grids are:

- Custom designed to protect and cover the bottom of your sink.
- Properly positioned opening for convenient access to drain or disposer.
- Built from solid stainless steel to resist corrosion and provide years of service.

| Finish:     | Stainless Steel            |
|-------------|----------------------------|
| Dimensions: | 14-1/8" x 28-3/8" x 1-1/8" |

A Century of Tradition and Quality.

For more than 100 years, Elkay has been making innovative products and providing exceptional customer care. We take pride in offering plumbing products that make life easier, inspire change and leave the world a better place.