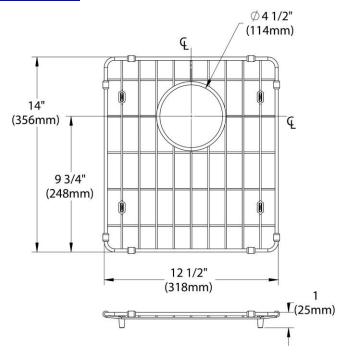

## PRODUCT SPECIFICATIONS

Quartz Classic Workstation Stainless Steel 12-1/2" x 14" x 1-1/8" Bottom Grid. Overall dimensions are 14" x 12-1/2" x 1-1/8".

Made of

| Finish:     | Stainless Steel        |
|-------------|------------------------|
| Dimensions: | 14" x 12-1/2" x 1-1/8" |