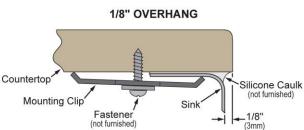

Designed to affix to the underside of any solid surface countertop.

| PART:    | QTY: |
|----------|------|
| PROJECT: |      |
| CONTACT: |      |
|          |      |
|          |      |
|          |      |