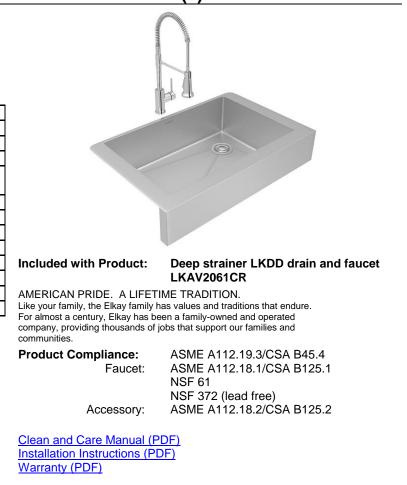

Elkay Crosstown 18 Gauge Stainless Steel 35-7/8" x 20-1/4" x 9" Single Bowl Farmhouse Sink & Faucet Kit with Drain Model(s) ECTRUF30179RFCC

## **PRODUCT SPECIFICATIONS**

Elkay Crosstown® 18 Gauge Stainless Steel 35-7/8" x 20-1/4" x 9", Single Bowl Farmhouse Sink & Faucet Kit with Drain. Sink is manufactured from 18 gauge 304 Stainless Steel with a Polished Satin finish, Rear Right drain placement, and Full spray sides and bottom with Sides and Bottom pads.

| Installation Type:    | Farmhouse                                                 |
|-----------------------|-----------------------------------------------------------|
| Material:             | 304 Stainless Steel                                       |
| Finish:               | Polished Satin                                            |
| Gauge:                | 18                                                        |
| Sound Deadening:      | Full spray sides and bottom with Sides<br>and Bottom pads |
| Number of Bowls:      | 1                                                         |
| Sink Dimensions:      | 35-7/8" x 20-1/4" x 9"                                    |
| Bowl 1 Dimensions:    | 30" x 17" x 9"                                            |
| Drain Size:           | 3-1/2" (89mm)                                             |
| Drain Location:       | Rear Right                                                |
| Minimum Cabinet Size: | 36"                                                       |
| Mounting Hardware:    | Included                                                  |
| Template Included:    | No                                                        |