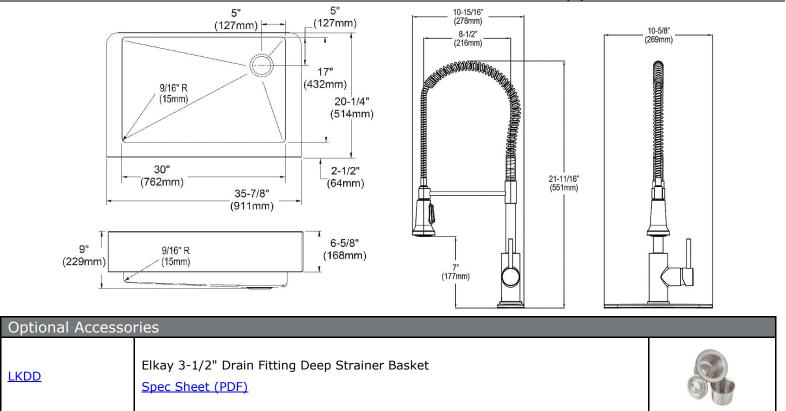

| Installation Type:    | Farmhouse                                                 |
|-----------------------|-----------------------------------------------------------|
| Material:             | 304 Stainless Steel                                       |
| Finish:               | Polished Satin                                            |
| Gauge:                | 18                                                        |
| Sound Deadening:      | Full spray sides and bottom with Sides<br>and Bottom pads |
| Number of Bowls:      | 1                                                         |
| Sink Dimensions:      | 35-7/8" x 20-1/4" x 9"                                    |
| Bowl 1 Dimensions:    | 30" x 17" x 9"                                            |
| Drain Size:           | 3-1/2" (89mm)                                             |
| Drain Location:       | Rear Right                                                |
| Minimum Cabinet Size: | 36"                                                       |
| Mounting Hardware:    | Included                                                  |
| Template Included:    | No                                                        |